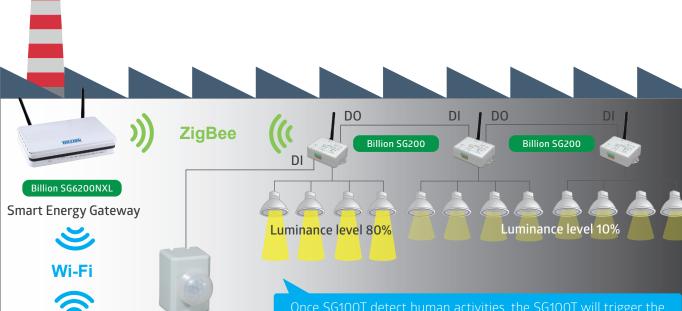

Once SG100T detect human activities, the SG100T will trigger the SG200 (Billion Lighting Control Box), which will adjust the lighting to reach the user's pre-configured luminance level. When in the situation SG100T detect no human activities, the SG200 will automatically dim the interiors lights to the lowest luminance level to minimize power consumption.