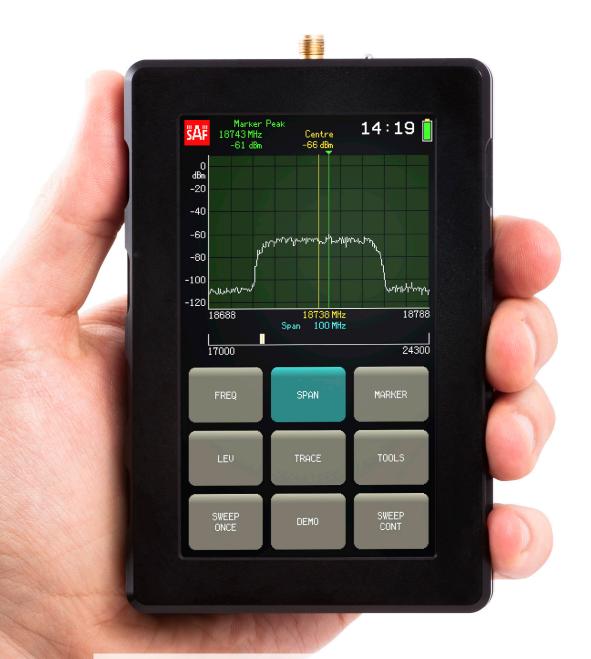

## Spectrum Compact

Spectrum analyzer 2 - 40GHz

- Essential tool for link troubleshooting
- Top choice for site survey and acceptance
- Perfect aid for installation and maintenance of antenna systems
- Industry leading -105 dBm receiver sensitivity
- Intuitive control and interactive GUI with instant On/Off functionality
- Resistive LCD touchscreen allows working with gloves on

Easy In band, out of band, co-channel, adjacent channel interference detection

Power In Band function for signal power measurements

Max Hold Trace mode guaranties precise antenna alignment on main lobe

Overwrite function allows easy Multipath detection