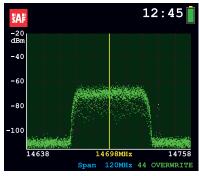

Easy In band, out of band, co-channel, adjacent channel interference detection

Power In Band function for signal power measurements

Max Hold Trace mode guaranties precise antenna alignment on main lobe

Overwrite function allows easy Multipath detection