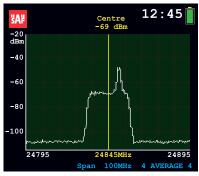

Easy In band, out of band, co-channel, adjacent channel interference detection

Power In Band function for signal power measurements

Max Hold Trace mode guaranties precise antenna alignment on main lobe

Overwrite function allows easy Multipath detection