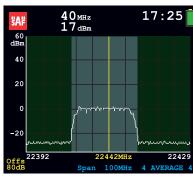

Easy In band, out of band, co-channel, adjacent channel interference detection

Power In Band function for signal power measurements

Max Hold Trace mode guaranties precise antenna alignment on main lobe

Overwrite function allows easy Multipath detection