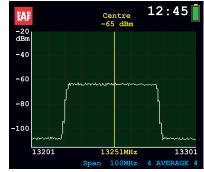

Easy In band, out of band, co-channel, adjacent channel interference detection

Power In Band function for signal power measurements

Max Hold Trace mode guaranties precise antenna alignment on main lobe

Overwrite function allows easy Multipath detection