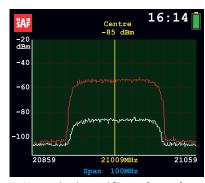

Use previously saved file as reference for real-time radio signal comparison

Verify radio signal according to radio configuration and specification

| P/N                        | J0SSAP10                                | J0SSAP11           | J0SSAP12              | J0SSAP13            | J0SSAP14                                  |
|----------------------------|-----------------------------------------|--------------------|-----------------------|---------------------|-------------------------------------------|
| Frequency bands            | 2.1/2.4/2.5/3.6/4.9/<br>5/6/7/8 GHz     | 6/7/8/10/11<br>GHz | 10/11/13/15/17<br>GHz | 17/18/23/24<br>GHz  | 24/26/30/32/38<br>GHz                     |
| Frequency range            | 2.000 - 8.000 GHz                       | 5.925 - 12.000 GHz | 10.000 - 18.000 GHz   | 17.000 - 24.300 GHz | 24.000 - 40.000 GHz                       |
| Input power range          | -105 dBm to -40 dBm                     |                    |                       | -100 dBm to -40 dBm |                                           |
| Max input power            | 0 dBm                                   |                    |                       |                     | 0 dBm                                     |
| RBW (Resolution bandwidth) | 1 MHz                                   |                    |                       |                     | 1 MHz                                     |
| Span                       | 100 MHz to full bandwidth               |                    |                       |                     | 100 MHz to full<br>bandwidth              |
| Sweep speed                | 0.5s @ 100 MHz Span                     |                    |                       |                     | 0.5s @ 100 MHz<br>Span                    |
| Guaranteed<br>accuracy     | +/- 3 dB                                |                    |                       |                     | +/- 3 dB                                  |
| Input                      | 50 ohm SMA (f)                          |                    |                       |                     | 50 ohm 2.92 mm (f)                        |
| Interface                  | mini USB 2.0 (1.1)                      |                    |                       |                     | mini USB 2.0 (1.1)                        |
| LED indication             | when charging                           |                    |                       |                     | when charging                             |
| Battery                    | 2380 mAh Polymer Lithium-ion            |                    |                       |                     | 2 x 2380 mAh<br>Polymer Lithium-ion       |
| Battery life               | up to 4h                                |                    |                       |                     | up to 3h                                  |
| Operating<br>temperature   | -15°C to +40°C / 5°F to 104°F           |                    |                       |                     | -15°C to +40°C / 5°F<br>to 104°F          |
| Dimensions                 | 128 x 81 x 24 mm / 5.04 x 3.2 x 0.94 in |                    |                       |                     | 130 x 81 x 28 mm /<br>5.11 x 3.2 x 1.1 in |
| Weight                     | 0.3 kg / 10.6 oz                        |                    |                       |                     | 0.4 kg / 14.11 oz                         |