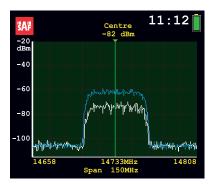

Easy In band, out of band, co-channel, adjacent channel interference detection

Power In Band function for signal power measurements

Max Hold Trace mode guaranties precise antenna alignment on main lobe

Overwrite function allows easy Multipath detection